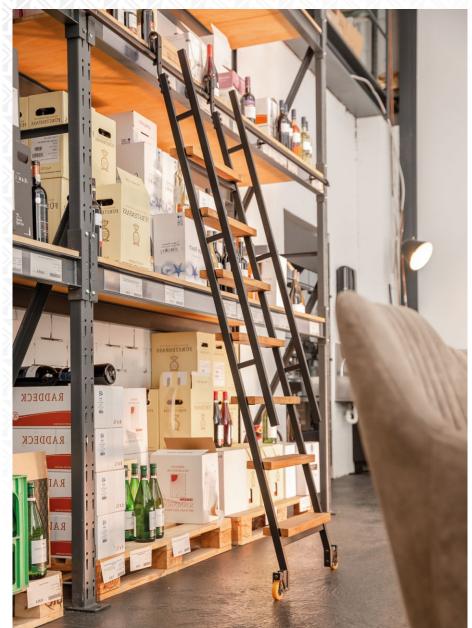

# A sophisticated libary ladder - stylish yet functional

The new industrial-style library ladder boasts a certain raw charm. The design of the new ladder system takes its cue from the steel hardware SB.0001, which maintains the same product quality of MWE reflected in the details.

In order to ensure that the roller is quiet and stable, the guide rails on the new ladder – as with all other MWE ladder systems – are made of solid stainless steel. The height of the ladder and the length of the guide rails may be ordered to specific lengths. Each and every ladder is individually planned and sketched by the MWE technical department. Once the technical drawings have been approved, it is then made by the in-house ladder department.