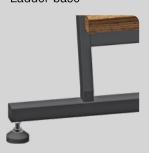

ed by the MWE technical department. Once the technical drawings have been approved, it is then made by the in-house ladder department.

The lower roller, with patented brake technology, ensures that the ladder doesn't move an inch when in use, giving the user peace of mind. Depending on customer requirements, the rungs can be made from a different wood or even fitted with matching perforated metal.

#### Overview:

+ Extra wide steps

+ Extra big roller head

+ Stability for heavy weight

+ Safe stand

+ Easy to move

+ Roller foot

Find A Dealer Online www.mwe-na.com

# Industrial Ladder AKZENT



- + Extra wide steps
- + Stability for heavy weight
- + Easy to move
- + Extra big roller head
- + Safe stand





## The rungs and steps





Stainless steel step

Wooden step

## Ladder base



### Accessories



#### Safety rails

At 3,000 mm and higher, safety rails are installed automatically.

# Industrial Ladder AKZENT QUATTRO



- + Extra wide steps
- + Stability for heavy weight
- + Easy to move
- + Extra big roller head
- + Safe stand
- + Roller foot

## The ladder head & functionality



### The rungs and steps



Stainless steel step



Wooden step

#### Ladder base



#### Accessories



**Safety rails**At 3,000 mm and higher, safety rails are

installed automatically.











Find A Dealer Online www.mwe-na.com