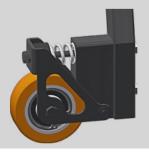

The lower roller, with patented brake technology, ensures that the ladder doesn't move an inch when in use, giving the user peace of mind. Depending on customer requirements, the rungs can be made from a different wood or even fitted with matching perforated metal.

## The ladder head & functionality