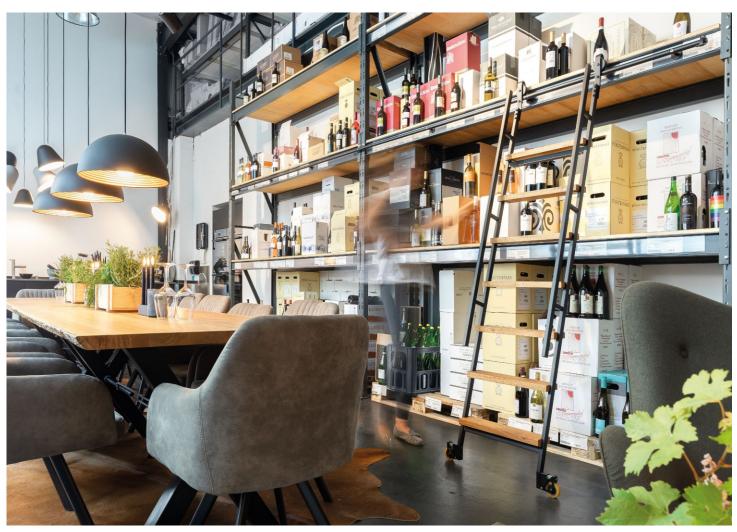

# THE INDUSTRIAL LADDER

MWE now offers an interesting addition to the interior ladder production line with the new industrial style ladder. While continuing to strive for engineering perfection, the industrial ladder allows the same extensive customization so the design never has to sacrifice style for functionality.

# A sophisticated libary ladder - stylish yet functional

The new industrial-style library ladder boasts a certain raw charm. The design of the new ladder system takes its cue from the steel hardware SB.0001, which maintains the same product quality of MWE reflected in the details.