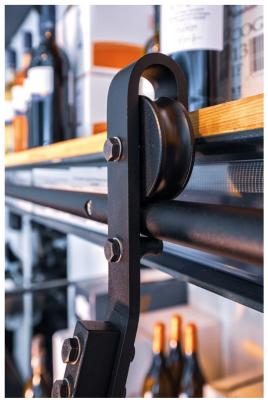

In order to ensure that the roller is quiet and stable, the guide rails on the new ladder – as with all other MWE ladder systems – are made of solid stainless steel. The height of the ladder and the length of the guide rails may be ordered to specific lengths. Each and every ladder is individually planned and sketched by the MWE technical department. Once the technical drawings have been approved, it is then made by the in-house ladder department.

The lower roller, with patented brake technology, ensures that the ladder doesn't move an inch when in use, giving the user peace of mind. Depending on customer requirements, the rungs can be made from a different wood or even fitted with matching perforated metal.

## The ladder head & functionality