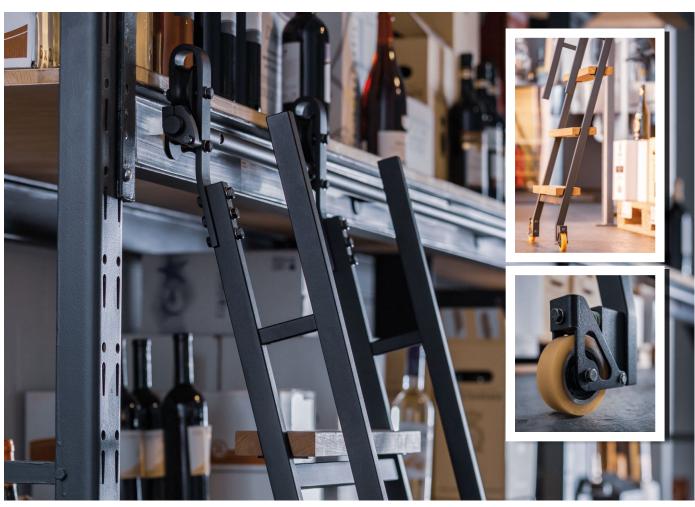

In order to ensure that the roller is quiet and stable, the guide rails on the new ladder – as with all other MWE ladder systems – are made of solid stainless steel. The height of the ladder and the length of the guide rails may be ordered to specific lengths. Each and every ladder is individually planned and sketched by the MWE technical department. Once the technical drawings have been approved, it is then made by the in-house ladder department.

The lower roller, with patented brake technology, ensures that the ladder doesn't move an inch when in use, giving the user peace of mind. Depending on customer requirements, the rungs can be made from a different wood or even fitted with matching perforated metal.

## The ladder head & functionality