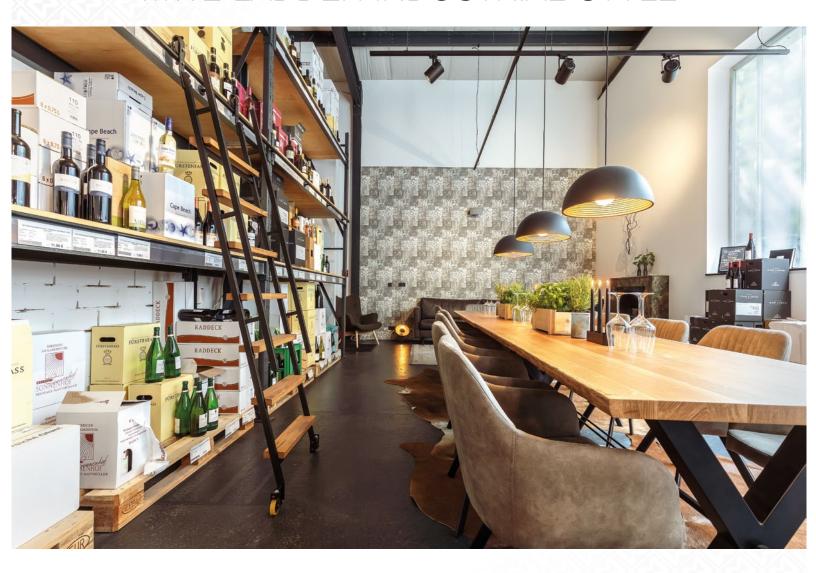

# THE INDUSTRIAL LADDER

MWE now offers an interesting addition to the interior ladder production line with the new industrial style ladder. While continuing to strive for engineering perfection, the industrial ladder allows the same extensive customization so the design never has to sacrifice style for functionality.

# A sophisticated libary ladder - stylish yet functional

The new industrial-style library ladder boasts a certain raw charm. The design of the new ladder system takes its cue from the steel hardware SB.0001, which maintains the same product quality of MWE reflected in the details.