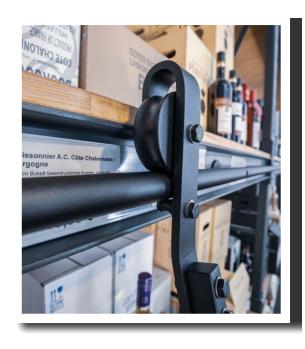

# A sophisticated libary ladder - stylish yet functional

The new industrial-style library ladder boasts a certain raw charm. The design of the new ladder system takes its cue from the steel hardware SB.0001, which maintains the same product quality of MWE reflected in the details.

In order to ensure that the roller is quiet and stable, the guide rails on the new ladder – as with all other MWE ladder systems – are made of solid stainless steel. The height of the ladder and the length of the guide rails may be ordered to specific lengths. Each and every ladder is individually planned and sketched by the MWE technical department. Once the technical drawings have been approved, it is then made by the in-house ladder department.

## The ladder head & functionality