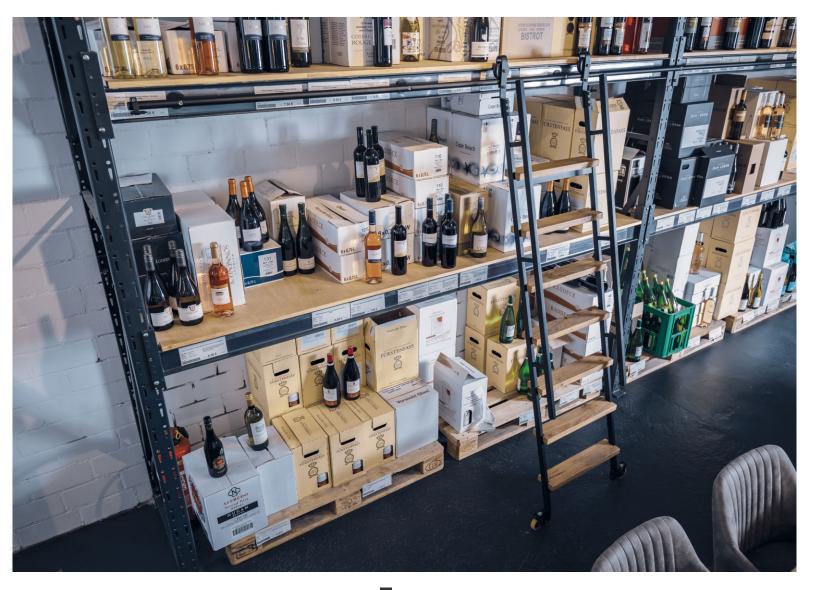

# A sophisticated libary ladder - stylish yet functional

The new industrial-style library ladder boasts a certain raw charm. The design of the new ladder system takes its cue from the steel hardware SB.0001, which maintains the same product quality of MWE reflected in the details.

In order to ensure that the roller is quiet and stable, the guide rails on the new ladder – as with all other MWE ladder systems – are made of solid stainless steel. The height of the ladder and the length of the guide rails may be ordered to specific lengths. Each and every ladder is individually planned and sketched by the MWE technical department. Once the technical drawings have been approved, it is then made by the in-house ladder department.